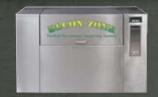

#### **DECON ZONE**

- Sanitizes multiple HIGH GEAR suits (all components) in approximately 14 minutes.
- Uses a process to significantly reduce harmful bacteria, virus, mold, and odor in your equipment.
- Kill rate of greater than 99.9% on the Staphylococcus aureus (Staph) and MRSA bacteria.