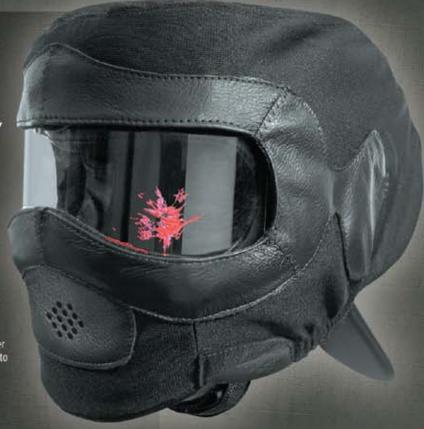

#### **HEAD GEAR**

- State-of-the-art design with integrated smart foams to protect the chin, jaw, cheekbone and eye-socket.
- Full Plexi-Glass shield rests on a 100% leather encased, molded 1/4" HMWPE plastic frame with four adjustable straps for secure fit.
- · Marking cartridge helmet option available.

Full Plexi-glass shield rests on a leather encased, molded 1/4" HMWPE plastic to protect the chin, jaw, cheekbone and eye sockets from elbows, forearms and knees.

Leather trim and Plexi-glass visor provide additional protection during integrated combatives training (hand-to-hand and projectile).