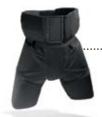

#### **COMBAT SHORTS**

- Lightweight one piece design with heavy duty lycra covering offers flexible protection for the complete upper thigh, hip and tailbone.
- Internal padding and trauma plates allow movement to grapple, kick, run or sit.