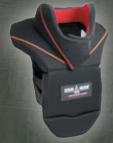

#### **TORSO PROTECTOR**

- Unprecedented mobility unavailable in any other chest guard on the market.
- Wrap around protection for the critical floating rib and solar plexus region.
- Smart foams and plastic trauma plate inserts protect the brachial tie-in, shoulder, clavicle and spinal regions.