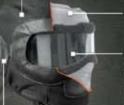

#### **HEAD GEAR**

- State-of-the-art design with integrated smart foams to protect the chin, jaw, cheekbone and eye-socket.
- Full Plexi-Glass shield rests on a 100% leather encased, molded 1/4" HMWPE plastic frame with four adjustable straps for secure fit.
- · Marking cartridge helmet option available.

Full Plexi-glass shield rests on a leather encased, molded 1/4" HMWPE plastic to protect the chin, jaw, cheekbone and eye sockets from elbows, forearms and knees.

Leather trim and Plexi-glass visor provide additional protection during integrated combatives training (hand-to-hand and projectile).