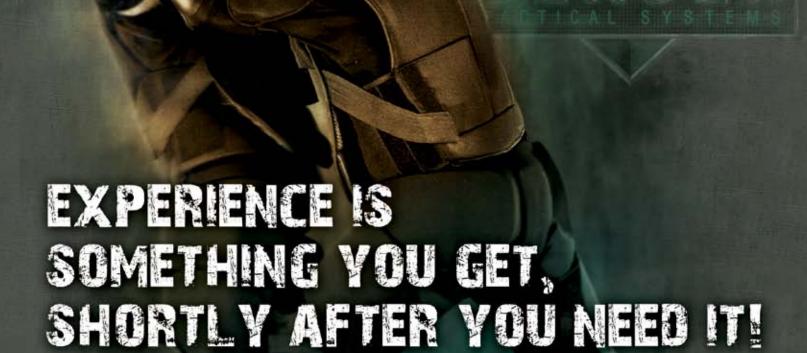

# THE HIGH GEAR" SYSTEM

The Blauer Tactical Systems HIGH GEAR Impact Reduction suit is State-of-the-Art force-on-force scenario equipment designed to help create the most realistic training experience. Custom athletic design ensures snug fit for maximum range of motion and protection. The complete suit contains 8 components. HIGH GEAR is perfect for all aspects of combatives, like detainee handling drills & CQB to more conventional training like MMA, grappling and the striking arts.

#### **HEAD GEAR**

- State-of-the-art design with integrated smart foams to protect the chin, jaw, cheekbone and eye-socket.
- · Full Plexi-Glass shield rests on a 100% leather encased, molded 1/4" HMWPE plastic frame with four adjustable straps for secure fit.
- Marking cartridge helmet option available.

- Form fitting, contoured plastics and padding ergonomically rest against the windpipe & throat.
- Offers additional protection from accidental strikes to the

#### TORSO PROTECTOR

- · Unprecedented mobility unavailable in any other chest guard on the market.
- Wrap around protection for the critical floating rib and solar plexus region.
- Smart foams and plastic trauma plate inserts protect the brachial tie-in, shoulder, clavicle and spinal regions.