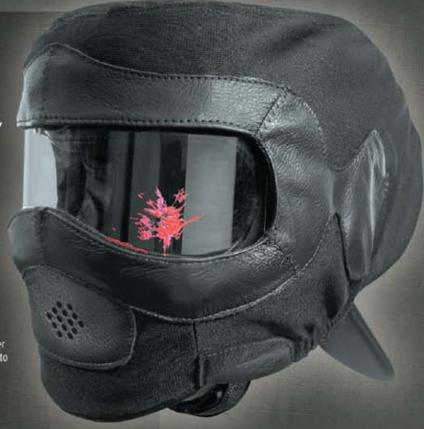

# HEAD SHOT OR HEAD BUTT

SHOOT OR STRIKE... TRAIN LIKE YOU'LL FIGHT HG-MCR: THE WORLD'S ULTIMATE TRAINING HEAD GEAR.

Only BLAUER TACTICAL SYSTEMS Marking Cartridge Ready (MCR) HIGH GEAR™ helmet allows role-players to experience fully integrated scenarios and blend all aspects of force-on-force training, from shooting to striking, knees, elbows, head butts and more. Now you can work true CQB and even practice contact shooting with our exclusive design.

#### TRAIN LIKE YOU'LL FIGHT.

Marking Cartridge hood is constructed with a special fire retardant fabric to allow for extreme close quarter contact shots.

The HIGH GEAR helmet fits under the marking cartridge hood.

Full Plexi-glass shield rests on a leather encased, molded 1/4" HMWPE plastic to protect the chin, jaw, cheekbone and eye sockets from elbows, forearms and knees.

Leather trim and Plexi-glass visor provide additional protection during integrated combatives training (hand-to-hand and projectile).