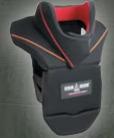

#### TRAINER'S CHEST **GUARD**

- Custom design protects carotid
- Lethal and less-lethal target lines.