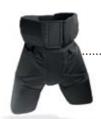

#### **COMBAT SHORTS**

- Lightweight one piece design with heavy duty lycra covering offers flexible protection for the complete upper thigh, hip and tailbone.
- Internal padding and trauma plates allow movement to grapple, kick, run or sit.